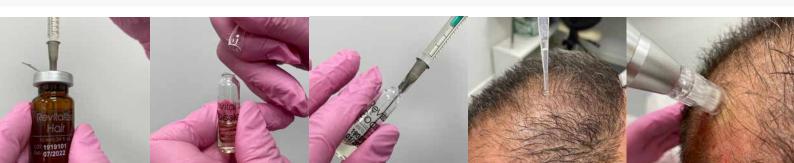

### **PREPARATION**

- A patch test must to be carried out 24 hours before treatment (with a sterile needle pierce the skin superficially behind the ear or on the forearm apply a tiny droplet of the serum and leave in place for minimum 24 hours). If the skin reacts do not proceed with the treatment.
  - · Clean and sterilise the chosen area to be treated.
  - Mix the content of 2 ampoules of **Revitalize Booster** into a vial of **Revitalize Hair**.
    - Shake until an homogeneous emulsion forms.

## **TREATMENT**

Remove the needle and use the syringe as a pipette to deposit droplets of the solution onto the treatment area. Spread the solution using a cotton bud **0.5ml** of the solution per **10 by 10cm** area.

Treatment area: **10cm x 10cm** 

Choose the depth on the revitalize pen up to **1mm** with the **highest speed** (in case of skin sensitivity use only **0.75mm**). Start working in straight lines horizontally and vertically.

Depth: **0.75-1mm** 

Speed: **fast** 

Apply another **0.5ml** of the solution at the same area.

Amount of solution: **0.5ml** 

Treatment area: **10cm x 10cm** 

Work with the **Revitalize Pen** in a circular motion covering all the area with the **same depth** and **speed**.