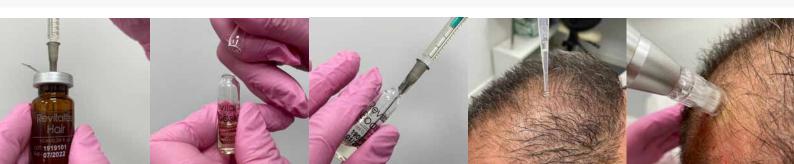

#### **PREPARATION**

- A patch test must to be carried out 24 hours before treatment (with a sterile needle pierce the skin superficially behind the ear or on the forearm apply a tiny droplet of the serum and leave in place for minimum 24 hours). If the skin reacts do not proceed with the treatment.
  - Clean and sterilise the chosen area to be treated.
  - Mix the content of 2 ampoules of Revitalize Booster into a vial of Revitalize Hair.
    - Shake until an homogeneous emulsion forms.

#### **TREATMENT**

Remove the needle and use the syringe as a pipette to deposit droplets of the solution onto the treatment area. Spread the solution using a cotton bud **0.5ml** of the solution per **10 by 10cm** area.

Treatment area: **10cm x 10cm** 

Choose the depth on the revitalize pen up to **1mm** with the **highest speed** (in case of skin sensitivity use only **0.75mm**). Start working in straight lines horizontally and vertically.

Depth: **0.75-1mm** 

Speed: **fast** 

Apply another **0.5ml** of the solution at the same area.

Amount of solution: **0.5ml** 

Treatment area: **10cm x 10cm** 

Work with the **Revitalize Pen** in a circular motion covering all the area with the **same depth** and **speed**.