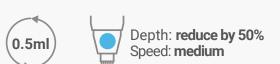

Reduce the depth and the speed of the **Revitalize Pen** to **50**% previously chosen. Deposit the remaining **0.5ml** serum onto the skin. Use the **Revitalize Pen** in a circular motion across the treatment area.

Depth: Face: **0.25-1.5mm** Body: **2-2.5mm** Speed: **fast** 

Reduce the depth and the speed of the **Revitalize Pen** to **50**% previously chosen. Deposit the remaining **0.5ml** serum onto the skin. Use the **Revitalize Pen** in a circular motion across the treatment area.