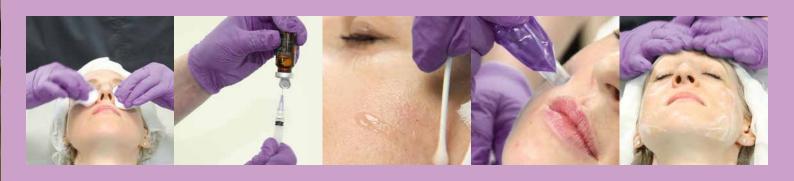

#### **REVITALIZE PROTOCOL**

Cleanse the skin thoroughly and apply anaesthetic topical cream to the treatment area.

After **15-20 minutes** check if the area is numb. Remove topical cream with gauze and warm water. Double cleanse using a suitable skin cleansing solution such as a micellar cleanser & blot dry. Mask the treatment area using clean gauze.

Draw up **1ml** of **Revitalize Essence** per **10x10 cm** area using a sterile syringe and needle and than remove the needle (two serums may be mixed together forming a cocktail).

Deposit droplets of the serum onto the treatment area & spread evenly using a cotton bud or a sterile gloved finger. **0.5ml** at the first application.

Choose depth on **Revitalize Pen** to maximum depth (**0.25-1.5mm on the face** or **2-2.5mm on the body**) using the maximum speed. Begin to stamp the serum into the skin covering all areas using vertical & horizontal lines.

Reduce the depth and the speed of the **Revitalize Pen** to **50**% previously chosen. Deposit the remaining **0.5ml** serum onto the skin. Use the **Revitalize Pen** in a circular motion across the treatment area.

Gently massage any remaining serum into the skin. Allow to dry naturally. Use a high SPF factor cream following treatment to protect from UV light.

Stretch marks, acne marks, scar marks and other skin imperfections are undesirable for anyone from an aesthetic point of view. The Revitalize Pure unique formulation has the perfect mixture and balance of collagen with hyaluronic acid. It increases the generation of new collagen fibres, repairs and reinforces the existing ones.