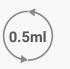

Draw up **1ml** of **Revitalize Essence** per **10x10 cm** area using a sterile syringe and needle and than remove the needle (two serums may be mixed together forming a cocktail).

Deposit droplets of the serum onto the treatment area & spread evenly using a cotton bud or a sterile gloved finger. **0.5ml** at the first application.

Draw up **1ml** of **Revitalize Pure** per **10x10 cm** area using a sterile syringe and needle and than remove the needle (two serums may be mixed together forming a cocktail).

Deposit droplets of the serum onto the treatment area & spread evenly using a cotton bud or a sterile gloved finger. **0.5ml** at the first application.

Draw up **1ml** of **Revitalize Vitamins** per **10x10 cm** area using a sterile syringe and needle and than remove the needle (two serums may be mixed together forming a cocktail).

Deposit droplets of the serum onto the treatment area & spread evenly using a cotton bud or a sterile gloved finger. **0.5ml** at the first application.

Draw up **1ml** of **Revitalize Body** per **10x10 cm** area using a sterile syringe and needle and than remove the needle (two serums may be mixed together forming a cocktail).

Deposit droplets of the serum onto the treatment area & spread evenly using a cotton bud or a sterile gloved finger. **0.5ml** at the first application.

#### **TREATMENT**

Remove the needle and use the syringe as a pipette to deposit droplets of the solution onto the treatment area. Spread the solution using a cotton bud **0.5ml** of the solution per **10 by 10cm** area.

## TREATMENT

Remove the needle and use the syringe as a pipette to deposit droplets of the solution onto the treatment area. Spread the solution using a cotton bud **0.5ml** of the solution per **10 by 10cm** area.

#### TREATMENT

Remove the needle and use the syringe as a pipette to deposit droplets of the solution onto the treatment area. Spread the solution using a cotton bud **0.5ml** of the solution per **10 by 10cm** area.

Draw up **1ml** of **Revitalize Slim** per **10x10 cm** area using a sterile syringe and needle and than remove the needle (two serums may be mixed together forming a cocktail).

Deposit droplets of the serum onto the treatment area & spread evenly using a cotton bud or a sterile gloved finger. **0.5ml** at the first application.

Draw up **1ml** of **Revitalize Bright Skin** per **10x10 cm** area using a sterile syringe and needle and than remove the needle (two serums may be mixed together forming a cocktail).

Deposit droplets of the serum onto the treatment area & spread evenly using a cotton bud or a sterile gloved finger. **0.5ml** at the first application.