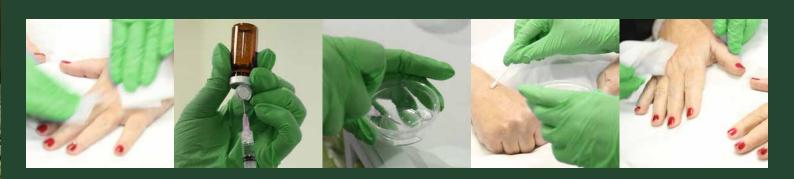

#### **PREPARATION**

- A patch test must to be carried out 24 hours before treatment (with a sterile needle pierce the skin superficially behind the ear or on the forearm apply a tiny droplet of the serum and leave in place for minimum 24 hours). If the skin reacts do not proceed with the treatment.
  - Clean and sterilise the chosen area to be treated.
  - Mix the content of 2 ampoules of Revitalize Booster into a vial of Revitalize Hair.
    - Shake until an homogeneous emulsion forms.

#### **TREATMENT**

Remove the needle and use the syringe as a pipette to deposit droplets of the solution onto the treatment area. Spread the solution using a cotton bud **0.5ml** of the solution per **10 by 10cm** area.

Treatment area: **10cm x 10cm** 

Choose the depth on the revitalize pen up to **1mm** with the **highest speed** (in case of skin sensitivity use only **0.75mm**). Start working in straight lines horizontally and vertically.

Depth: **0.75-1mm** 

Speed: **fast** 

Apply another **0.5ml** of the solution at the same area.

Amount of solution: **0.5ml** 

Treatment area: **10cm x 10cm** 

Work with the **Revitalize Pen** in a circular motion covering all the area with the **same depth** and **speed**.