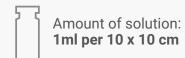

Draw up **1ml** of **Revitalize Vitamins** per **10x10 cm** area using a sterile syringe and needle and than remove the needle (two serums may be mixed together forming a cocktail).

Deposit droplets of the serum onto the treatment area & spread evenly using a cotton bud or a sterile gloved finger. **0.5ml** at the first application.

Choose depth on **Revitalize Pen** to maximum depth (0.25-1.5mm on the face or 2-2.5mm on the body) using the maximum speed. Begin to stamp the serum into the skin covering all areas using vertical & horizontal lines.