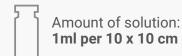

Draw up **1ml** of **Revitalize Essence** per **10x10 cm** area using a sterile syringe and needle and than remove the needle (two serums may be mixed together forming a cocktail).

Deposit droplets of the serum onto the treatment area & spread evenly using a cotton bud or a sterile gloved finger. **0.5ml** at the first application.

Draw up **1ml** of **Revitalize Pure** per **10x10 cm** area using a sterile syringe and needle and than remove the needle (two serums may be mixed together forming a cocktail).

Deposit droplets of the serum onto the treatment area & spread evenly using a cotton bud or a sterile gloved finger. **0.5ml** at the first application.

Draw up **1ml** of **Revitalize Vitamins** per **10x10 cm** area using a sterile syringe and needle and than remove the needle (two serums may be mixed together forming a cocktail).

Deposit droplets of the serum onto the treatment area & spread evenly using a cotton bud or a sterile gloved finger. **0.5ml** at the first application.

Draw up **1ml** of **Revitalize Body** per **10x10 cm** area using a sterile syringe and needle and than remove the needle (two serums may be mixed together forming a cocktail).

Deposit droplets of the serum onto the treatment area & spread evenly using a cotton bud or a sterile gloved finger. **0.5ml** at the first application.

Draw up **1ml** of **Revitalize Slim** per **10x10 cm** area using a sterile syringe and needle and than remove the needle (two serums may be mixed together forming a cocktail).

Deposit droplets of the serum onto the treatment area & spread evenly using a cotton bud or a sterile gloved finger. **0.5ml** at the first application.

Draw up **1ml** of **Revitalize Bright Skin** per **10x10 cm** area using a sterile syringe and needle and than remove the needle (two serums may be mixed together forming a cocktail).

Deposit droplets of the serum onto the treatment area & spread evenly using a cotton bud or a sterile gloved finger. **0.5ml** at the first application.