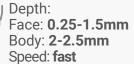

#### TREATMENT

Apply with a cotton bud **0.5ml** of the solution at a **10cm x 10cm** area to be treated.

Amount of solution: **0.50ml** 

Treatment area: **10cm x 10cm** 

Choose the depth on **Revitalize Pen** to **1-1.5mm** and start work with it in straight lines horizontally and vertically at the area to be treated.

Depth: 1-1.5mm

Speed: **fast** 

Apply another **0.5ml** of the solution at the same area.

Amount of solution: **0.50ml** 

Treatment area: **10cm x 10cm** 

Work with the **Revitalize Pen** in **circle or** "**infinity**" **shapes** covering all the area with the **same depth.** 