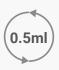

Draw up **1ml** of **Revitalize Essence** per **10x10 cm** area using a sterile syringe and needle and than remove the needle (two serums may be mixed together forming a cocktail).

Deposit droplets of the serum onto the treatment area & spread evenly using a cotton bud or a sterile gloved finger. **0.5ml** at the first application.

Choose depth on **Revitalize Pen** to maximum depth (**0.25-1.5mm on the face** or **2-2.5mm on the body**) using the maximum speed. Begin to stamp the serum into the skin covering all areas using vertical & horizontal lines.

Draw up **1ml** of **Revitalize Pure** per **10x10 cm** area using a sterile syringe and needle and than remove the needle (two serums may be mixed together forming a cocktail).

Deposit droplets of the serum onto the treatment area & spread evenly using a cotton bud or a sterile gloved finger. **0.5ml** at the first application.

Choose depth on **Revitalize Pen** to maximum depth (0.25-1.5mm on the face or 2-2.5mm on the body) using the maximum speed. Begin to stamp the serum into the skin covering all areas using vertical & horizontal lines.

Draw up **1ml** of **Revitalize Vitamins** per **10x10 cm** area using a sterile syringe and needle and than remove the needle (two serums may be mixed together forming a cocktail).

Deposit droplets of the serum onto the treatment area & spread evenly using a cotton bud or a sterile gloved finger. **0.5ml** at the first application.

Draw up **1ml** of **Revitalize Body** per **10x10 cm** area using a sterile syringe and needle and than remove the needle (two serums may be mixed together forming a cocktail).

Deposit droplets of the serum onto the treatment area & spread evenly using a cotton bud or a sterile gloved finger. **0.5ml** at the first application.

Draw up **1ml** of **Revitalize Slim** per **10x10 cm** area using a sterile syringe and needle and than remove the needle (two serums may be mixed together forming a cocktail).

Deposit droplets of the serum onto the treatment area & spread evenly using a cotton bud or a sterile gloved finger. **0.5ml** at the first application.

Draw up **1ml** of **Revitalize Bright Skin** per **10x10 cm** area using a sterile syringe and needle and than remove the needle (two serums may be mixed together forming a cocktail).

Deposit droplets of the serum onto the treatment area & spread evenly using a cotton bud or a sterile gloved finger. **0.5ml** at the first application.