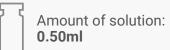

#### **TREATMENT**

Apply with a cotton bud **0.5ml** of the solution at a **10cm x 10cm** area to be treated.

Amount of solution: **0.50ml** 

Treatment area: **10cm x 10cm** 

Choose the depth on **Revitalize Pen** to **0.50mm** (in case of skin sensivity use only **0.25mm**) and start work with it in straight lines horizontally and vertically at the area to be treated.

Depth: 0.25-0.50mm

Apply another **0.5ml** of the solution at the same area.

Amount of solution: **0.50ml** 

Treatment area: **10cm x 10cm** 

Work with the **Revitalize Pen** in **circle or** "**infinity**" **shapes** covering all the area with the **same depth**.

#### TREATMENT

Apply with a cotton bud **0.5ml** of the solution at a **10cm x 10cm** area to be treated.

Amount of solution: **0.50ml** 

Treatment area: **10cm x 10cm** 

Choose the depth on **Revitalize Pen** to **1-1.5mm** and start work with it in straight lines horizontally and vertically at the area to be treated.

Depth: 1-1.5mm

Speed: **fast** 

Apply another **0.5ml** of the solution at the same area.

Amount of solution: **0.50ml** 

Treatment area: **10cm x 10cm** 

Work with the **Revitalize Pen** in **circle or** "**infinity**" **shapes** covering all the area with the **same depth.** 

#### **TREATMENT**

Apply with a cotton bud **0.5ml** of the solution at a **10cm x 10cm** area to be treated.

Treatment area: **10cm x 10cm** 

Choose the depth on **Revitalize Pen** to **0.75mm** and start work with it in straight lines horizontally and vertically at the area to be treated.

Depth: 0.75mm

Speed: **fast** 

Apply another **0.5ml** of the solution at the same area previsouly choosen.

Amount of solution: **0.50ml** 

Treatment area: **10cm x 10cm** 

Work with the **Revitalize Pen** in **circle or** "**infinity**" **shapes** covering all the area with the **same depth**.

#### **TREATMENT**

Apply with a cotton bud **0.5ml** of the solution at a **10cm x 10cm** area to be treated.

Amount of solution: **0.50ml** 

Treatment area: **10cm x 10cm** 

Choose the depth on **Revitalize Pen** to **0.75mm** and start work with it in straight lines horizontally and vertically at the area to be treated.

Depth: 0.75mm

Speed: **fast** 

Apply another **0.5ml** of the solution at the same area.

Amount of solution: **0.50ml** 

Treatment area: 10cm x 10cm

Work with the **Revitalize Pen** in **circle or** "**infinity**" **shapes** covering all the area with the **same depth**.