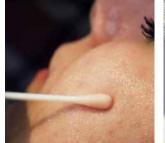

#### **REVITALIZE PROTOCOL**

Cleanse the skin thoroughly and apply anaesthetic topical cream to the treatment area.

After **15-20 minutes** check if the area is numb. Remove topical cream with gauze and warm water. Double cleanse using a suitable skin cleansing solution such as a micellar cleanser & blot dry. Mask the treatment area using clean gauze.

Draw up **1ml** of **Revitalize Essence** per **10x10 cm** area using a sterile syringe and needle and than remove the needle (two serums may be mixed together forming a cocktail).

Deposit droplets of the serum onto the treatment area & spread evenly using a cotton bud or a sterile gloved finger. **0.5ml** at the first application.

Draw up **1ml** of **Revitalize Pure** per **10x10 cm** area using a sterile syringe and needle and than remove the needle (two serums may be mixed together forming a cocktail).

Deposit droplets of the serum onto the treatment area & spread evenly using a cotton bud or a sterile gloved finger. **0.5ml** at the first application.