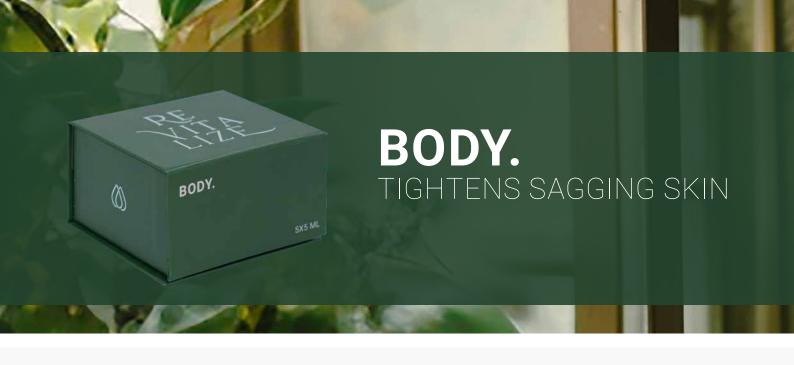

Body and facial skin flaccidity is a direct consequence of aging and/or weight change. To maintain firm skin, without wrinkles, we must be consistent with a healthy diet and good hydration habits. Revitalize Body's formula is composed of organic compounds, DMAE and Dexpanthenol, proven to reaffirm and restore the collagen fibers that support the skin, re-shaping them and removing the sagging effect to combat flaccidity.

#### **REVITALIZE BODY**

Indications: Flaccidity, striae, stretch marks, post laser and post peeling.

#### Application:

Apply to the hands, face, neck, décolletage and body.

Month 1: 1 session every 7 days.

Month 2: 1 session every 15 days.

Maintenance: 1 session every 30 days.

#### **Contents:**

- Dimethylaminoethanol Tartrate 0,5%
- **Dexpanthenol** 1%
- Methylsilanol Mannuronate 0,05%

**Packaging:** 5 vials, 5 ml each.

MYF502