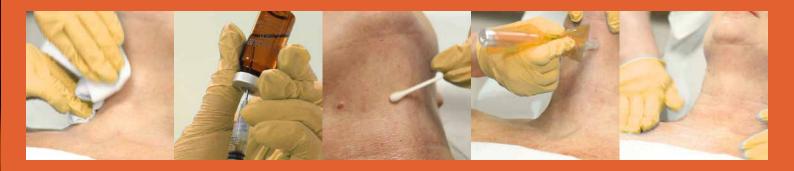

#### **REVITALIZE PROTOCOL**

Cleanse the skin thoroughly and apply anaesthetic topical cream to the treatment area.

After **15-20 minutes** check if the area is numb. Remove topical cream with gauze and warm water. Double cleanse using a suitable skin cleansing solution such as a micellar cleanser & blot dry. Mask the treatment area using clean gauze.

Draw up **1ml** of **Revitalize Essence** per **10x10 cm** area using a sterile syringe and needle and than remove the needle (two serums may be mixed together forming a cocktail).

Deposit droplets of the serum onto the treatment area & spread evenly using a cotton bud or a sterile gloved finger. **0.5ml** at the first application.

Choose depth on **Revitalize Pen** to maximum depth (**0.25-1.5mm on the face** or **2-2.5mm on the body**) using the maximum speed. Begin to stamp the serum into the skin covering all areas using vertical & horizontal lines.

Reduce the depth and the speed of the **Revitalize Pen** to **50**% previously chosen. Deposit the remaining **0.5ml** serum onto the skin. Use the **Revitalize Pen** in a circular motion across the treatment area.

Gently massage any remaining serum into the skin. Allow to dry naturally. Use a high SPF factor cream following treatment to protect from UV light.

Stretch marks, acne marks, scar marks and other skin imperfections are undesirable for anyone from an aesthetic point of view. The Revitalize Pure unique formulation has the perfect mixture and balance of collagen with hyaluronic acid. It increases the generation of new collagen fibres, repairs and reinforces the existing ones.