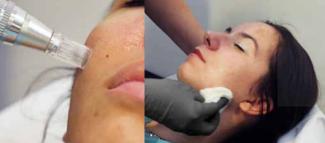

#### **REVITALIZE PROTOCOL**

Cleanse the skin thoroughly and apply anaesthetic topical cream to the treatment area.

After **15-20 minutes** check if the area is numb. Remove topical cream with gauze and warm water. Double cleanse using a suitable skin cleansing solution such as a micellar cleanser & blot dry. Mask the treatment area using clean gauze.

Choose depth on **Revitalize Pen** to maximum depth (**0.25-1.5mm on the face** or **2-2.5mm on the body**) using the maximum speed. Begin to stamp the serum into the skin covering all areas using vertical & horizontal lines.

Choose depth on **Revitalize Pen** to maximum depth (0.25-1.5mm on the face or 2-2.5mm on the body) using the maximum speed. Begin to stamp the serum into the skin covering all areas using vertical & horizontal lines.