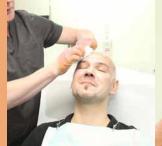

#### **REVITALIZE PROTOCOL**

Cleanse the skin thoroughly and apply anaesthetic topical cream to the treatment area.

After **15-20 minutes** check if the area is numb. Remove topical cream with gauze and warm water. Double cleanse using a suitable skin cleansing solution such as a micellar cleanser & blot dry. Mask the treatment area using clean gauze.