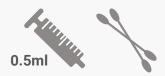

Draw up **1ml** of **Revitalize Body** per **10x10 cm** area using a sterile syringe and needle and than remove the needle (two serums may be mixed together forming a cocktail).

Deposit droplets of the serum onto the treatment area & spread evenly using a cotton bud or a sterile gloved finger. **0.5ml** at the first application.

Choose depth on **Revitalize Pen** to maximum depth (0.25-1.5mm on the face or 2-2.5mm on the body) using the maximum speed. Begin to stamp the serum into the skin covering all areas using vertical & horizontal lines.

Depth: Face: **0.25-1.5mm** Body: **2-2.5mm** Speed: **fast** 

Reduce the depth and the speed of the **Revitalize Pen** to **50**% previously chosen. Deposit the remaining **0.5ml** serum onto the skin. Use the **Revitalize Pen** in a circular motion across the treatment area.