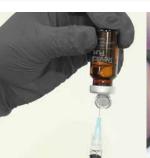

#### **PRFPARATION**

- A patch test must to be carried out 24 hours before treatment (with a sterile needle pierce the skin superficially behind the ear or on the forearm apply a tiny droplet of the serum and leave in place for minimum 24 hours). If the skin reacts do not proceed with the treatment.
  - Clean and sterilise the chosen area to be treated.
  - Mix the content of 2 ampoules of **Revitalize Booster** into a vial of **Revitalize Pure**.
    - Shake until an homogeneous emulsion forms.