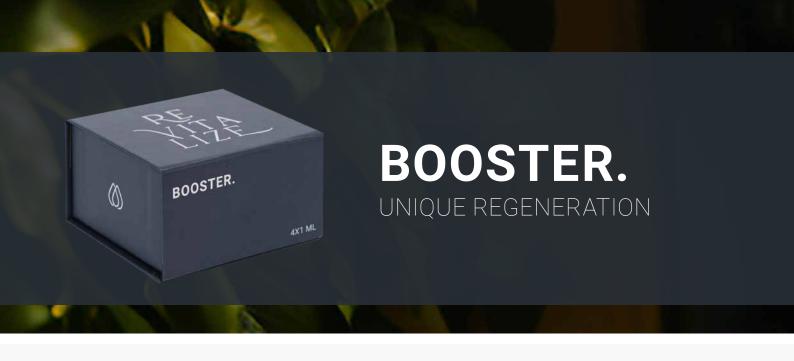

# **BOOSTER.**

UNIQUE REGENERATION

### **REVITALIZE BOOSTER**

**Indication:** It promotes dermal repair increasing its self-regeneration rate.

BOOSTER IS NOT INJECTABLE. ALWAYS MIX WITH PURE OR HAIR.

#### **Contents:**

4 ampoules with epidermal growth factor (EGF), an innovative protein that represents a revolution in beauty and regeneration treatments.

**Packaging:** 4 ampoules, 1 ml each.