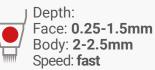

Choose depth on **Revitalize Pen** to maximum depth (0.25-1.5mm on the face or 2-2.5mm on the body) using the maximum speed. Begin to stamp the serum into the skin covering all areas using vertical & horizontal lines.

Depth: Face: **0.25-1.5mm** Body: **2-2.5mm** Speed: **fast** 

Reduce the depth and the speed of the **Revitalize Pen** to **50**% previously chosen. Deposit the remaining **0.5ml** serum onto the skin. Use the **Revitalize Pen** in a circular motion across the treatment area.

Choose depth on **Revitalize Pen** to maximum depth (**0.25-1.5mm on the face** or **2-2.5mm on the body**) using the maximum speed. Begin to stamp the serum into the skin covering all areas using vertical & horizontal lines.