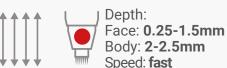

Choose depth on **Revitalize Pen** to maximum depth (**0.25-1.5mm on the face** or **2-2.5mm on the body**) using the maximum speed. Begin to stamp the serum into the skin covering all areas using vertical & horizontal lines.

Choose depth on **Revitalize Pen** to maximum depth (0.25-1.5mm on the face or 2-2.5mm on the body) using the maximum speed. Begin to stamp the serum into the skin covering all areas using vertical & horizontal lines.