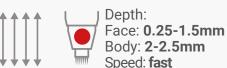

Choose depth on **Revitalize Pen** to maximum depth (0.25-1.5mm on the face or 2-2.5mm on the body) using the maximum speed. Begin to stamp the serum into the skin covering all areas using vertical & horizontal lines.

Depth: Face: **0.25-1.5mm** Body: **2-2.5mm** Speed: **fast** 

Reduce the depth and the speed of the **Revitalize Pen** to **50**% previously chosen. Deposit the remaining **0.5ml** serum onto the skin. Use the **Revitalize Pen** in a circular motion across the treatment area.