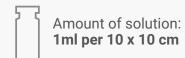

Draw up **1ml** of **Revitalize Body** per **10x10 cm** area using a sterile syringe and needle and than remove the needle (two serums may be mixed together forming a cocktail).

Deposit droplets of the serum onto the treatment area & spread evenly using a cotton bud or a sterile gloved finger. **0.5ml** at the first application.

Choose depth on **Revitalize Pen** to maximum depth (0.25-1.5mm on the face or 2-2.5mm on the body) using the maximum speed. Begin to stamp the serum into the skin covering all areas using vertical & horizontal lines.

Depth: Face: **0.25-1.5mm** Body: **2-2.5mm** Speed: **fast** 

Reduce the depth and the speed of the **Revitalize Pen** to **50**% previously chosen. Deposit the remaining **0.5ml** serum onto the skin. Use the **Revitalize Pen** in a circular motion across the treatment area.