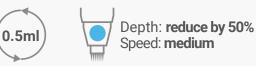

Reduce the depth and the speed of the **Revitalize Pen** to **50**% previously chosen. Deposit the remaining **0.5ml** serum onto the skin. Use the **Revitalize Pen** in a circular motion across the treatment area.

Depth: Face: **0.25-1.5mm** Body: **2-2.5mm** Speed: **fast** 

Reduce the depth and the speed of the **Revitalize Pen** to **50**% previously chosen. Deposit the remaining **0.5ml** serum onto the skin. Use the **Revitalize Pen** in a circular motion across the treatment area.