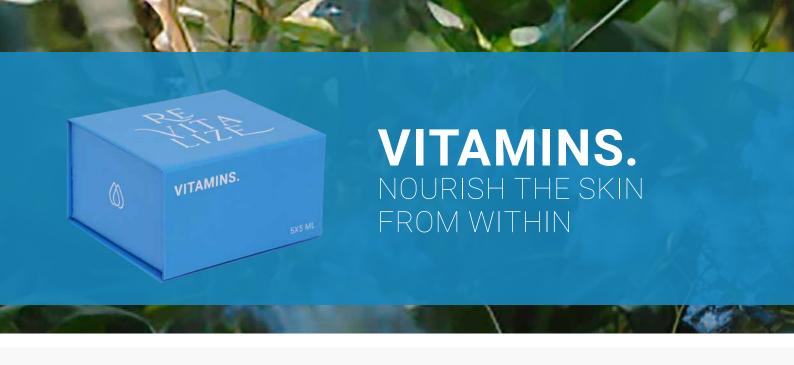

Stress, sun over-exposure and poor diet age the skin. To recover healthy skin, it must be treated correctly.

Revitalize Vitamins has a special formula composed of 69 essential nutrients such as Hyaluronic Acid, Retinol, Glutathione, disodium flavin adenine dinucleotide (FAD), biotin, Vitamin C, aminobutyric acid and taurine. Bring back the skin's beauty and maintain it.

## **Contents:**

- Glutathione
- Niacinamide
- Vitamin C
- Proline
- Biotin
- Folic Acid
- Riboflavin
- Glycine
- HA 25 mg/vial
- Leucine
- Glutamine
- Aspartic Acid
- Arginine HCL

**Packaging:** 5 vials, 5 ml each.