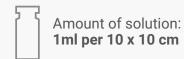

Draw up **1ml** of **Revitalize Vitamins** per **10x10 cm** area using a sterile syringe and needle and than remove the needle (two serums may be mixed together forming a cocktail).

Deposit droplets of the serum onto the treatment area & spread evenly using a cotton bud or a sterile gloved finger. **0.5ml** at the first application.