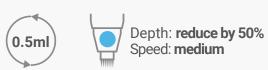

Reduce the depth and the speed of the **Revitalize Pen** to **50**% previously chosen. Deposit the remaining **0.5ml** serum onto the skin. Use the **Revitalize Pen** in a circular motion across the treatment area.