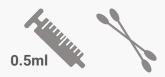

Draw up **1ml** of **Revitalize Vitamins** per **10x10 cm** area using a sterile syringe and needle and than remove the needle (two serums may be mixed together forming a cocktail).

Deposit droplets of the serum onto the treatment area & spread evenly using a cotton bud or a sterile gloved finger. **0.5ml** at the first application.

Reduce the depth and the speed of the **Revitalize Pen** to **50**% previously chosen. Deposit the remaining **0.5ml** serum onto the skin. Use the **Revitalize Pen** in a circular motion across the treatment area.