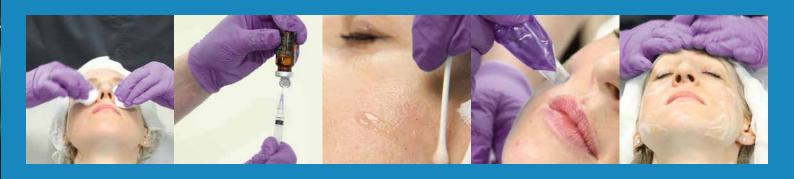

## **REVITALIZE PROTOCOL**

Cleanse the skin thoroughly and apply anaesthetic topical cream to the treatment area.

After **15-20 minutes** check if the area is numb. Remove topical cream with gauze and warm water. Double cleanse using a suitable skin cleansing solution such as a micellar cleanser & blot dry. Mask the treatment area using clean gauze.

Draw up **1ml** of **Revitalize Vitamins** per **10x10 cm** area using a sterile syringe and needle and than remove the needle (two serums may be mixed together forming a cocktail).

Deposit droplets of the serum onto the treatment area & spread evenly using a cotton bud or a sterile gloved finger. **0.5ml** at the first application.

Choose depth on **Revitalize Pen** to maximum depth (0.25-1.5mm on the face or 2-2.5mm on the body) using the maximum speed. Begin to stamp the serum into the skin covering all areas using vertical & horizontal lines.

Reduce the depth and the speed of the **Revitalize Pen** to **50**% previously chosen. Deposit the remaining **0.5ml** serum onto the skin. Use the **Revitalize Pen** in a circular motion across the treatment area.

Gently massage any remaining serum into the skin. Allow to dry naturally. Use a high SPF factor cream following treatment to protect from UV light.

Post treatment advice: Keep the treated area dry for 24 hours & always wear a high SPF cream.