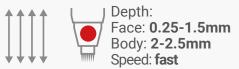

Choose depth on **Revitalize Pen** to maximum depth (0.25-1.5mm on the face or 2-2.5mm on the body) using the maximum speed. Begin to stamp the serum into the skin covering all areas using vertical & horizontal lines.