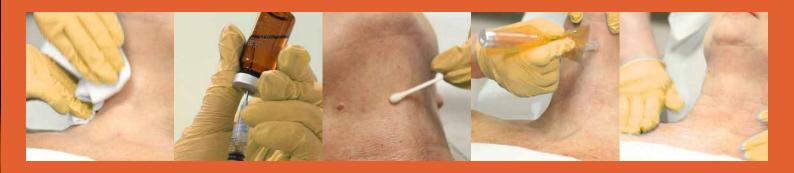

## **REVITALIZE PROTOCOL**

Cleanse the skin thoroughly and apply anaesthetic topical cream to the treatment area.

After **15-20 minutes** check if the area is numb. Remove topical cream with gauze and warm water. Double cleanse using a suitable skin cleansing solution such as a micellar cleanser & blot dry. Mask the treatment area using clean gauze.

Draw up **1ml** of **Revitalize Slim** per **10x10 cm** area using a sterile syringe and needle and than remove the needle (two serums may be mixed together forming a cocktail).

Deposit droplets of the serum onto the treatment area & spread evenly using a cotton bud or a sterile gloved finger. **0.5ml** at the first application.

Choose depth on **Revitalize Pen** to maximum depth (0.25-1.5mm on the face or 2-2.5mm on the body) using the maximum speed. Begin to stamp the serum into the skin covering all areas using vertical & horizontal lines.

Deposit the remaining **0.5ml** serum onto the skin. Use the **Revitalize Pen** in a circular motion across the treatment area.

Gently massage any remaining serum into the skin. Allow to dry naturally. Use a high SPF factor cream following treatment to protect from UV light.