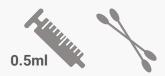

Draw up **1ml** of **Revitalize Slim** per **10x10 cm** area using a sterile syringe and needle and than remove the needle (two serums may be mixed together forming a cocktail).

Deposit droplets of the serum onto the treatment area & spread evenly using a cotton bud or a sterile gloved finger. **0.5ml** at the first application.

Deposit the remaining **0.5ml** serum onto the skin. Use the **Revitalize Pen** in a circular motion across the treatment area.

Gently massage any remaining serum into the skin. Allow to dry naturally. Use a high SPF factor cream following treatment to protect from UV light.