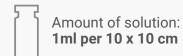

Draw up **1ml** of **Revitalize Slim** per **10x10 cm** area using a sterile syringe and needle and than remove the needle (two serums may be mixed together forming a cocktail).

Deposit droplets of the serum onto the treatment area & spread evenly using a cotton bud or a sterile gloved finger. **0.5ml** at the first application.