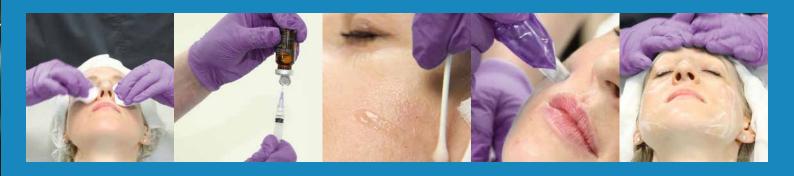

#### **REVITALIZE PROTOCOL**

Cleanse the skin thoroughly and apply anaesthetic topical cream to the treatment area.

After **15-20 minutes** check if the area is numb. Remove topical cream with gauze and warm water. Double cleanse using a suitable skin cleansing solution such as a micellar cleanser & blot dry. Mask the treatment area using clean gauze.