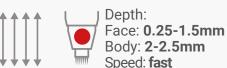

Choose depth on **Revitalize Pen** to maximum depth (**0.25-1.5mm on the face** or **2-2.5mm on the body**) using the maximum speed. Begin to stamp the serum into the skin covering all areas using vertical & horizontal lines.

Choose depth on **Revitalize Pen** to maximum depth (0.25-1.5mm on the face or 2-2.5mm on the body) using the maximum speed. Begin to stamp the serum into the skin covering all areas using vertical & horizontal lines.

Depth: Face: **0.25-1.5mm** Body: **2-2.5mm** Speed: **fast** 

Reduce the depth and the speed of the **Revitalize Pen** to **50**% previously chosen. Deposit the remaining **0.5ml** serum onto the skin. Use the **Revitalize Pen** in a circular motion across the treatment area.