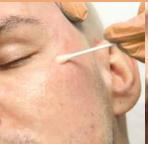

#### **REVITALIZE PROTOCOL**

Cleanse the skin thoroughly and apply anaesthetic topical cream to the treatment area.

After **15-20 minutes** check if the area is numb. Remove topical cream with gauze and warm water. Double cleanse using a suitable skin cleansing solution such as a micellar cleanser & blot dry. Mask the treatment area using clean gauze.

Draw up **1ml** of **Revitalize Essence** per **10x10 cm** area using a sterile syringe and needle and than remove the needle (two serums may be mixed together forming a cocktail).

Deposit droplets of the serum onto the treatment area & spread evenly using a cotton bud or a sterile gloved finger. **0.5ml** at the first application.