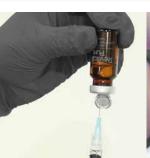

Draw up **1ml** of **Revitalize Pure** per **10x10 cm** area using a sterile syringe and needle and than remove the needle (two serums may be mixed together forming a cocktail).

Deposit droplets of the serum onto the treatment area & spread evenly using a cotton bud or a sterile gloved finger. **0.5ml** at the first application.

Choose depth on **Revitalize Pen** to maximum depth (0.25-1.5mm on the face or 2-2.5mm on the body) using the maximum speed. Begin to stamp the serum into the skin covering all areas using vertical & horizontal lines.