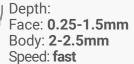

Choose depth on **Revitalize Pen** to maximum depth (0.25-1.5mm on the face or 2-2.5mm on the body) using the maximum speed. Begin to stamp the serum into the skin covering all areas using vertical & horizontal lines.

Depth: Face: **0.25-1.5mm** Body: **2-2.5mm** Speed: **fast** 

Reduce the depth and the speed of the **Revitalize Pen** to **50**% previously chosen. Deposit the remaining **0.5ml** serum onto the skin. Use the **Revitalize Pen** in a circular motion across the treatment area.