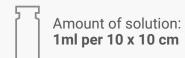

Draw up **1ml** of **Revitalize Essence** per **10x10 cm** area using a sterile syringe and needle and than remove the needle (two serums may be mixed together forming a cocktail).

Deposit droplets of the serum onto the treatment area & spread evenly using a cotton bud or a sterile gloved finger. **0.5ml** at the first application.

Draw up **1ml** of **Revitalize Pure** per **10x10 cm** area using a sterile syringe and needle and than remove the needle (two serums may be mixed together forming a cocktail).

Deposit droplets of the serum onto the treatment area & spread evenly using a cotton bud or a sterile gloved finger. **0.5ml** at the first application.

Draw up **1ml** of **Revitalize Vitamins** per **10x10 cm** area using a sterile syringe and needle and than remove the needle (two serums may be mixed together forming a cocktail).

Deposit droplets of the serum onto the treatment area & spread evenly using a cotton bud or a sterile gloved finger. **0.5ml** at the first application.

Draw up **1ml** of **Revitalize Body** per **10x10 cm** area using a sterile syringe and needle and than remove the needle (two serums may be mixed together forming a cocktail).

Deposit droplets of the serum onto the treatment area & spread evenly using a cotton bud or a sterile gloved finger. **0.5ml** at the first application.

Draw up **1ml** of **Revitalize Slim** per **10x10 cm** area using a sterile syringe and needle and than remove the needle (two serums may be mixed together forming a cocktail).

Deposit droplets of the serum onto the treatment area & spread evenly using a cotton bud or a sterile gloved finger. **0.5ml** at the first application.

Draw up **1ml** of **Revitalize Bright Skin** per **10x10 cm** area using a sterile syringe and needle and than remove the needle (two serums may be mixed together forming a cocktail).

Deposit droplets of the serum onto the treatment area & spread evenly using a cotton bud or a sterile gloved finger. **0.5ml** at the first application.