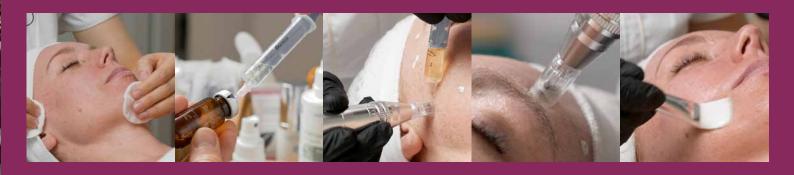

#### **REVITALIZE PROTOCOL**

Cleanse the skin thoroughly and apply anaesthetic topical cream to the treatment area.

After **15-20 minutes** check if the area is numb. Remove topical cream with gauze and warm water. Double cleanse using a suitable skin cleansing solution such as a micellar cleanser & blot dry. Mask the treatment area using clean gauze.

Draw up **1ml** of **Revitalize Essence** per **10x10 cm** area using a sterile syringe and needle and than remove the needle (two serums may be mixed together forming a cocktail).

Deposit droplets of the serum onto the treatment area & spread evenly using a cotton bud or a sterile gloved finger. **0.5ml** at the first application.

Choose depth on **Revitalize Pen** to maximum depth (**0.25-1.5mm on the face** or **2-2.5mm on the body**) using the maximum speed. Begin to stamp the serum into the skin covering all areas using vertical & horizontal lines.

Reduce the depth and the speed of the **Revitalize Pen** to **50**% previously chosen. Deposit the remaining **0.5ml** serum onto the skin. Use the **Revitalize Pen** in a circular motion across the treatment area.

Gently massage any remaining serum into the skin. Allow to dry naturally. Use a high SPF factor cream following treatment to protect from UV light.

Stretch marks, acne marks, scar marks and other skin imperfections are undesirable for anyone from an aesthetic point of view. The Revitalize Pure unique formulation has the perfect mixture and balance of collagen with hyaluronic acid. It increases the generation of new collagen fibres, repairs and reinforces the existing ones.