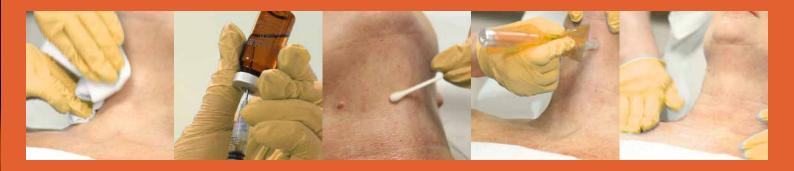

#### **REVITALIZE PROTOCOL**

Cleanse the skin thoroughly and apply anaesthetic topical cream to the treatment area.

After **15-20 minutes** check if the area is numb. Remove topical cream with gauze and warm water. Double cleanse using a suitable skin cleansing solution such as a micellar cleanser & blot dry. Mask the treatment area using clean gauze.

Draw up **1ml** of **Revitalize Body** per **10x10 cm** area using a sterile syringe and needle and than remove the needle (two serums may be mixed together forming a cocktail).

Deposit droplets of the serum onto the treatment area & spread evenly using a cotton bud or a sterile gloved finger. **0.5ml** at the first application.

Choose depth on **Revitalize Pen** to maximum depth (0.25-1.5mm on the face or 2-2.5mm on the body) using the maximum speed. Begin to stamp the serum into the skin covering all areas using vertical & horizontal lines.

Depth: Face: **0.25-1.5mm** Body: **2-2.5mm** Speed: **fast** 

Reduce the depth and the speed of the **Revitalize Pen** to **50**% previously chosen. Deposit the remaining **0.5ml** serum onto the skin. Use the **Revitalize Pen** in a circular motion across the treatment area.