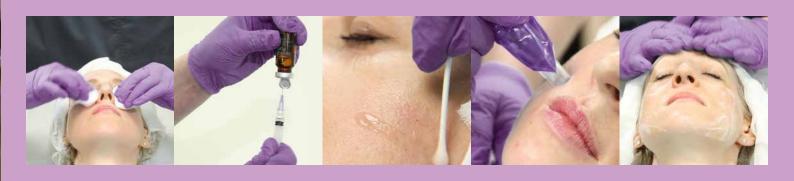

#### **REVITALIZE PROTOCOL**

Cleanse the skin thoroughly and apply anaesthetic topical cream to the treatment area.

After **15-20 minutes** check if the area is numb. Remove topical cream with gauze and warm water. Double cleanse using a suitable skin cleansing solution such as a micellar cleanser & blot dry. Mask the treatment area using clean gauze.

Draw up **1ml** of **Revitalize Essence** per **10x10 cm** area using a sterile syringe and needle and than remove the needle (two serums may be mixed together forming a cocktail).

Deposit droplets of the serum onto the treatment area & spread evenly using a cotton bud or a sterile gloved finger. **0.5ml** at the first application.

Draw up **1ml** of **Revitalize Pure** per **10x10 cm** area using a sterile syringe and needle and than remove the needle (two serums may be mixed together forming a cocktail).

Deposit droplets of the serum onto the treatment area & spread evenly using a cotton bud or a sterile gloved finger. **0.5ml** at the first application.

Draw up **1ml** of **Revitalize Vitamins** per **10x10 cm** area using a sterile syringe and needle and than remove the needle (two serums may be mixed together forming a cocktail).

Deposit droplets of the serum onto the treatment area & spread evenly using a cotton bud or a sterile gloved finger. **0.5ml** at the first application.