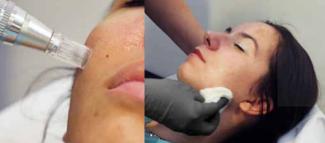

#### **REVITALIZE PROTOCOL**

Cleanse the skin thoroughly and apply anaesthetic topical cream to the treatment area.

After **15-20 minutes** check if the area is numb. Remove topical cream with gauze and warm water. Double cleanse using a suitable skin cleansing solution such as a micellar cleanser & blot dry. Mask the treatment area using clean gauze.

Draw up **1ml** of **Revitalize Essence** per **10x10 cm** area using a sterile syringe and needle and than remove the needle (two serums may be mixed together forming a cocktail).

Deposit droplets of the serum onto the treatment area & spread evenly using a cotton bud or a sterile gloved finger. **0.5ml** at the first application.

Choose depth on **Revitalize Pen** to maximum depth (**0.25-1.5mm on the face** or **2-2.5mm on the body**) using the maximum speed. Begin to stamp the serum into the skin covering all areas using vertical & horizontal lines.