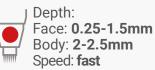

Choose depth on **Revitalize Pen** to maximum depth (0.25-1.5mm on the face or 2-2.5mm on the body) using the maximum speed. Begin to stamp the serum into the skin covering all areas using vertical & horizontal lines.

Depth: Face: **0.25-1.5mm** Body: **2-2.5mm** Speed: **fast** 

Reduce the depth and the speed of the **Revitalize Pen** to **50**% previously chosen. Deposit the remaining **0.5ml** serum onto the skin. Use the **Revitalize Pen** in a circular motion across the treatment area.

Gently massage any remaining serum into the skin. Allow to dry naturally. Use a high SPF factor cream following treatment to protect from UV light.

Hair loss at an early age creates discomfort and embarrassment for anyone, man or woman.