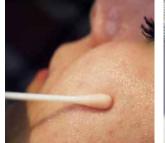

#### **PRFPARATION**

- A patch test must to be carried out 24 hours before treatment (with a sterile needle pierce the skin superficially behind the ear or on the forearm apply a tiny droplet of the serum and leave in place for minimum 24 hours). If the skin reacts do not proceed with the treatment.
  - Clean and sterilise the chosen area to be treated.
  - Mix the content of 2 ampoules of **Revitalize Booster** into a vial of **Revitalize Pure**.
    - Shake until an homogeneous emulsion forms.

#### **PREPARATION**

- A patch test must to be carried out 24 hours before treatment (with a sterile needle pierce the skin superficially behind the ear or on the forearm apply a tiny droplet of the serum and leave in place for minimum 24 hours). If the skin reacts do not proceed with the treatment.
  - Clean and sterilise the chosen area to be treated.
  - Mix the content of 2 ampoules of **Revitalize Booster** into a vial of **Revitalize Hair**.
    - Shake until an homogeneous emulsion forms.