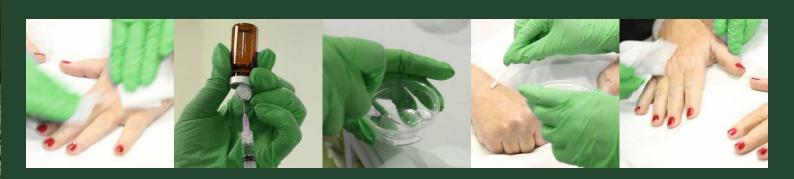

#### **REVITALIZE PROTOCOL**

Cleanse the skin thoroughly and apply anaesthetic topical cream to the treatment area.

After **15-20 minutes** check if the area is numb. Remove topical cream with gauze and warm water. Double cleanse using a suitable skin cleansing solution such as a micellar cleanser & blot dry. Mask the treatment area using clean gauze.

Draw up **1ml** of **Revitalize Essence** per **10x10 cm** area using a sterile syringe and needle and than remove the needle (two serums may be mixed together forming a cocktail).

Deposit droplets of the serum onto the treatment area & spread evenly using a cotton bud or a sterile gloved finger. **0.5ml** at the first application.

Choose depth on **Revitalize Pen** to maximum depth (**0.25-1.5mm on the face** or **2-2.5mm on the body**) using the maximum speed. Begin to stamp the serum into the skin covering all areas using vertical & horizontal lines.

Reduce the depth and the speed of the **Revitalize Pen** to **50**% previously chosen. Deposit the remaining **0.5ml** serum onto the skin. Use the **Revitalize Pen** in a circular motion across the treatment area.

Gently massage any remaining serum into the skin. Allow to dry naturally. Use a high SPF factor cream following treatment to protect from UV light.

Stretch marks, acne marks, scar marks and other skin imperfections are undesirable for anyone from an aesthetic point of view. The Revitalize Pure unique formulation has the perfect mixture and balance of collagen with hyaluronic acid. It increases the generation of new collagen fibres, repairs and reinforces the existing ones.