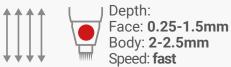

Choose depth on **Revitalize Pen** to maximum depth (**0.25-1.5mm on the face** or **2-2.5mm on the body**) using the maximum speed. Begin to stamp the serum into the skin covering all areas using vertical & horizontal lines.

Choose depth on **Revitalize Pen** to maximum depth (0.25-1.5mm on the face or 2-2.5mm on the body) using the maximum speed. Begin to stamp the serum into the skin covering all areas using vertical & horizontal lines.

Depth: Face: **0.25-1.5mm** Body: **2-2.5mm** Speed: **fast** 

Reduce the depth and the speed of the **Revitalize Pen** to **50**% previously chosen. Deposit the remaining **0.5ml** serum onto the skin. Use the **Revitalize Pen** in a circular motion across the treatment area.