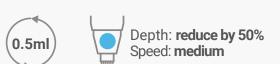

Reduce the depth and the speed of the **Revitalize Pen** to **50**% previously chosen. Deposit the remaining **0.5ml** serum onto the skin. Use the **Revitalize Pen** in a circular motion across the treatment area.

Deposit the remaining **0.5ml** serum onto the skin. Use the **Revitalize Pen** in a circular motion across the treatment area.

Gently massage any remaining serum into the skin. Allow to dry naturally. Use a high SPF factor cream following treatment to protect from UV light.

Depth: Face: **0.25-1.5mm** Body: **2-2.5mm** Speed: **fast** 

Reduce the depth and the speed of the **Revitalize Pen** to **50**% previously chosen. Deposit the remaining **0.5ml** serum onto the skin. Use the **Revitalize Pen** in a circular motion across the treatment area.