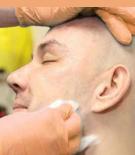

Gently massage any remaining serum into the skin. Allow to dry naturally. Use a high SPF factor cream following treatment to protect from UV light.

Stretch marks, acne marks, scar marks and other skin imperfections are undesirable for anyone from an aesthetic point of view. The Revitalize Pure unique formulation has the perfect mixture and balance of collagen with hyaluronic acid. It increases the generation of new collagen fibres, repairs and reinforces the existing ones.