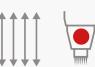

Choose depth on **Revitalize Pen** to maximum depth (0.25-1.5mm on the face or 2-2.5mm on the body) using the maximum speed. Begin to stamp the serum into the skin covering all areas using vertical & horizontal lines.

Deposit the remaining **0.5ml** serum onto the skin. Use the **Revitalize Pen** in a circular motion across the treatment area.

Gently massage any remaining serum into the skin. Allow to dry naturally. Use a high SPF factor cream following treatment to protect from UV light.