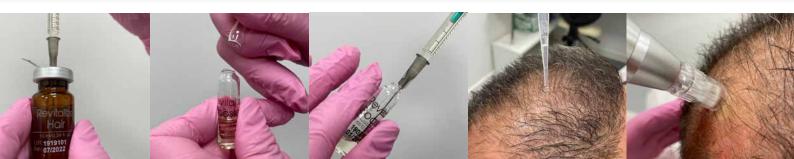

#### **PREPARATION**

- A patch test must to be carried out 24 hours before treatment (with a sterile needle pierce the skin superficially behind the ear or on the forearm apply a tiny droplet of the serum and leave in place for minimum 24 hours). If the skin reacts do not proceed with the treatment.
  - Clean and sterilise the chosen area to be treated.
  - Mix the content of 2 ampoules of **Revitalize Booster** into a vial of **Revitalize Hair**.
    - Shake until an homogeneous emulsion forms.

#### **TREATMENT**

Remove the needle and use the syringe as a pipette to deposit droplets of the solution onto the treatment area. Spread the solution using a cotton bud **0.5ml** of the solution per **10 by 10cm** area.

Treatment area: **10cm x 10cm** 

Choose the depth on the revitalize pen up to **1mm** with the **highest speed** (in case of skin sensitivity use only **0.75mm**). Start working in straight lines horizontally and vertically.

Depth: **0.75-1mm** 

Speed: **fast** 

Apply another **0.5ml** of the solution at the same area.

Amount of solution: **0.5ml** 

Treatment area: **10cm x 10cm** 

Work with the **Revitalize Pen** in a circular motion covering all the area with the **same depth** and **speed**.