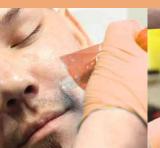

Choose depth on **Revitalize Pen** to maximum depth (**0.25-1.5mm on the face** or **2-2.5mm on the body**) using the maximum speed. Begin to stamp the serum into the skin covering all areas using vertical & horizontal lines.

Reduce the depth and the speed of the **Revitalize Pen** to **50**% previously chosen. Deposit the remaining **0.5ml** serum onto the skin. Use the **Revitalize Pen** in a circular motion across the treatment area.