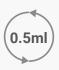

Draw up **1ml** of **Revitalize Slim** per **10x10 cm** area using a sterile syringe and needle and than remove the needle (two serums may be mixed together forming a cocktail).

Deposit droplets of the serum onto the treatment area & spread evenly using a cotton bud or a sterile gloved finger. **0.5ml** at the first application.